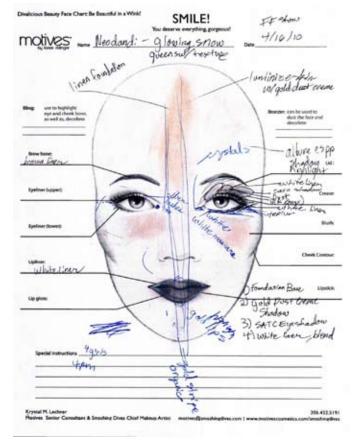

# Fashion Show: FACE DESIGN, One Face, Many Characters Crave Company "Green" Fashion Show | 5.11.10

Designers from Seattle Pacific University

| Divalicious Beauty Face Chart: Be Beautiful in a Wink!           | CMUEL                                           |                                                |
|------------------------------------------------------------------|-------------------------------------------------|------------------------------------------------|
|                                                                  | SMILE!                                          |                                                |
| motives: Name Face Chart                                         | You deserve everything, gorgeous!  2010 - Crave | 5/11/10<br>Date                                |
| Concept: Fresh, Clear  Ghw + Dew in highlight  Communicate green | niminal fashow.                                 | 4 Designers<br>4 models                        |
| ahw + Dew in higher                                              |                                                 | DStart Weyes                                   |
| Communicate green!                                               |                                                 | Finish weomtouring faces blush.                |
|                                                                  |                                                 |                                                |
|                                                                  |                                                 | 1) -Vanilla base                               |
| Brow bone:<br>Fill brow as natural                               |                                                 | 2) antiquegold                                 |
| Colo ur.  Eyeliner (upper):                                      |                                                 | whipped cream                                  |
| thin-between lasterblack                                         |                                                 | Vanilla - leave greater                        |
| Eyeliner (lower):  light ontique gold  es-                       |                                                 | 1-10 Blush                                     |
|                                                                  |                                                 | Isten danken and                               |
| Lipliner:                                                        |                                                 | Istep darber crean Conceder, under foundation. |
| Lip glass:                                                       |                                                 | Hemondrop Lipstick:                            |
| saimon pint glass                                                | 26% highligh                                    | 4                                              |
| to a - mile o                                                    | Muse Co. S.                                     | a La a al e Aremo                              |
| Special Instructions +ace mix a                                  | yorew toungation                                | TO get exirere                                 |
| Ps: I wish we could us                                           | segreen eyestadow                               | - to keep withe                                |
| Krystal M. Lechner                                               | /                                               | Man July 206.452.5191                          |
| Motives Senior Consultant & Smashing Divas Chief M               | akeup Artist motives@smashingdivas.c            | om   www.motivescosmetics.com/smashingdivas    |

# Fashion Show: One Face, Many Characters Crave Company "Green" Fashion Show | 5.11.10

Crave Company "Green" Fashion Show | 5.11.10
Designers from Seattle Pacific University
Photography: Plank Pictures