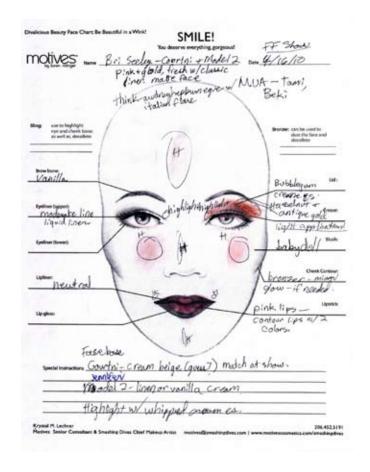

#### Fashion: Face Design

Finally Friday Show @ Bellevue Arts Museum 5.18.10

Designers: Lastwear, Jolie, Bri Seeley, Porier, Built for Man, Neodandi

Fashion Show: Finally Friday Show @ Bellevue Arts Museum 4.18.10

Designers: Lastwear, Porier Bri Seeley, Porier, Built for Man, Neodandi