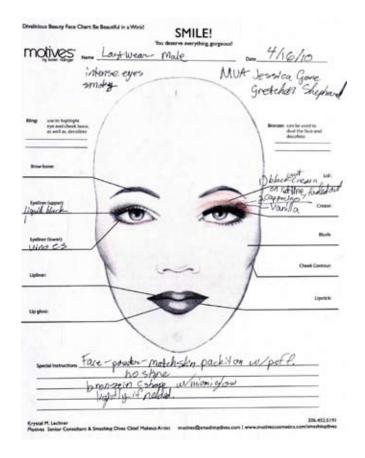

#### Fashion: Face Design

Finally Friday Show @ Bellevue Arts Museum 5.18.10

Designers: Lastwear, Jolie, Bri Seeley, Porier, Built for Man, Neodandi

Fashion Show: Finally Friday Show @ Bellevue Arts Museum 4.18.10

Designers: Lastwear, Porier Bri Seeley, Porier, Built for Man, Neodandi